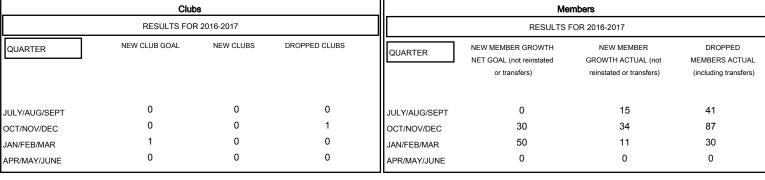

## GMT: DENNIS STEVENSON LOCATION ALBERTA GMT CA Clubs Members

| DROPPED CLUBS: 1  DROPPED MEMBERS |           | 34 CLUBS OF 81 ADDED 1 OR MORE NEW MEMBERS | GENDER DISTRIBU<br>MALE<br>FEMALE | UTION<br>1,515 (76.44%)<br>467 (23.56%) |     |
|-----------------------------------|-----------|--------------------------------------------|-----------------------------------|-----------------------------------------|-----|
| DECEASED                          | 21        | CLICK HERE FOR CUMULATIVE  MEMBERSHIP DATA | TOTAL FAMILY UNIT MEMBERS         |                                         | 278 |
| CLUB CANCELLED OTHER              | 13<br>124 |                                            | FAMILY MEMBERS PAYING HALF DUES   |                                         | 142 |
| TOTAL                             | 158       |                                            | 5020                              |                                         |     |