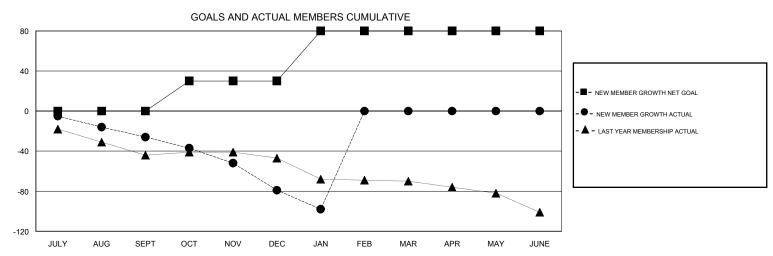

## MONTHLY MEMBERSHIP PROGRESS REPORT

District C 2

Results as of: 1/31/2017

## GMT: DENNIS STEVENSON LOCATION ALBERTA GMT CA Clubs Members







| DROPPED CLUBS: 1  DROPPED MEMBERS |           | 34 CLUBS OF 81 ADDED 1 OR MORE NEW MEMBERS | GENDER DISTRIBU<br>MALE<br>FEMALE | UTION<br>1,515 (76.44%)<br>467 (23.56%) |     |
|-----------------------------------|-----------|--------------------------------------------|-----------------------------------|-----------------------------------------|-----|
| DECEASED                          | 21        | CLICK HERE FOR CUMULATIVE  MEMBERSHIP DATA | TOTAL FAMILY UNIT MEMBERS         |                                         | 278 |
| CLUB CANCELLED OTHER              | 13<br>124 |                                            | FAMILY MEMBERS PAYING HALF DUES   |                                         | 142 |
| TOTAL                             | 158       |